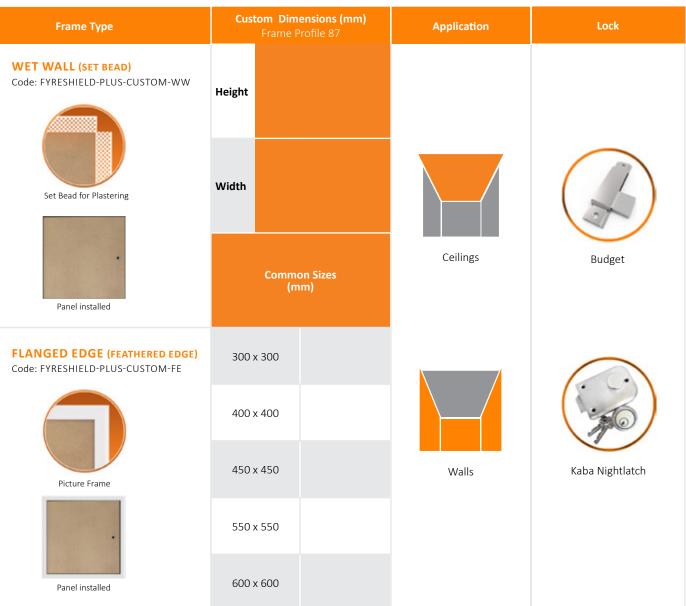

## **CUSTOM ORDER FORM**

**FyreSHIELD PLUS<sup>™</sup> Access Panels are the perfect choice for interior design, ideal for painting, veneering, wallpapering or laminating.** Please complete this form for each size panel your require and submit for quotation. All panels will be manufactured 5mm smaller than the opening size in wall or ceiling to a tolerance of +/-2mm.