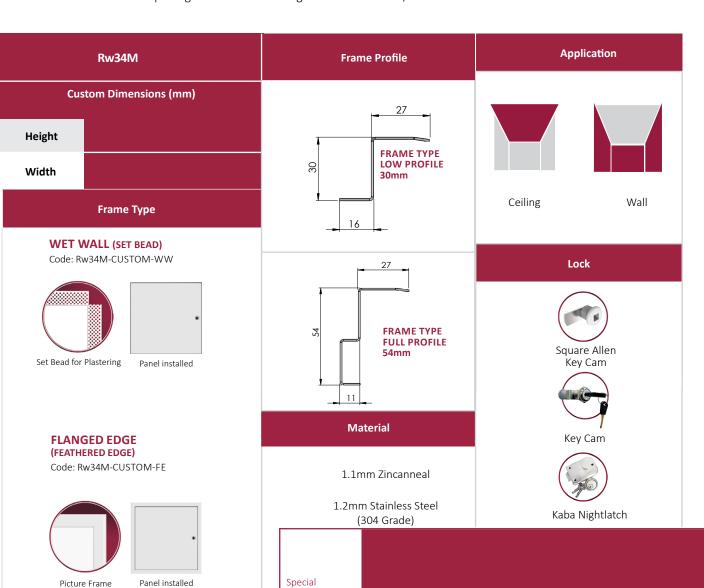

## **CUSTOM ACCESS PANELS ACOUSTIC- RW34M**

Acoustic Access Panels are the perfect choice for interior design, ideal for painting, veneering, wallpapering or laminating. Please complete this form for each size panel you require and submit for quotation. All panels will be manufactured 5mm smaller than the opening size in wall or ceiling to a tolerance of  $\pm$ -2mm.

Picture Frame

Please complete this form for each size panel you require and submit for quotation to sales@tgroup.com.au

By accepting this custom product quote, you are agreeing to the manufacture of a custom product which is subject to Trafalgar's Terms and Conditions.