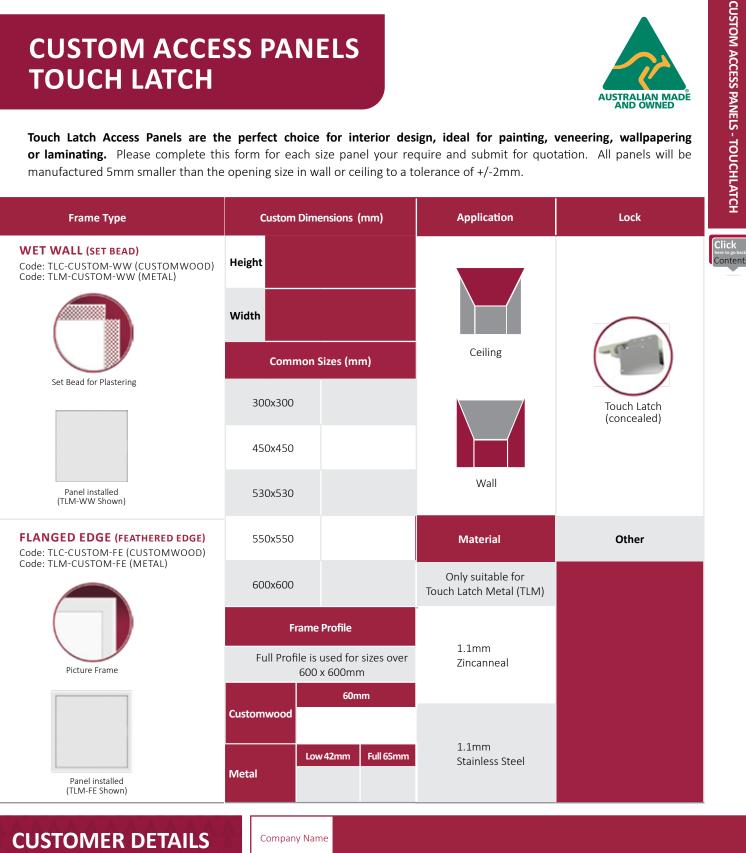

## **CUSTOM ACCESS PANELS TOUCH LATCH**

Touch Latch Access Panels are the perfect choice for interior design, ideal for painting, veneering, wallpapering or laminating. Please complete this form for each size panel your require and submit for quotation. All panels will be manufactured 5mm smaller than the opening size in wall or ceiling to a tolerance of +/-2mm.