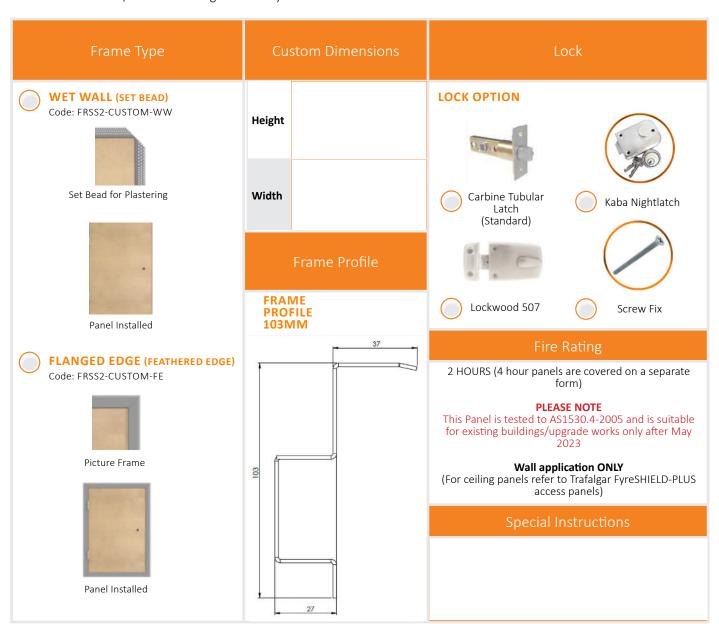

## FIRE RATED SERVICE SHAFTS (2-HOUR) CUSTOM ORDER FORM

Customer to complete for each size panel required. All panels will be manufactured 5mm smaller than the opening size in wall to a tolerance of +/-2mm. It is designed for easy install.



## **CUSTOMER DETAILS**

Please complete this form for each size panel you require and submit for quotation to sales@tgroup.com.au

you are agreeing to the manufacture of a custom product which is subject to **Trafalgar's Terms and Conditions.** 

| Company Name    |  |  |
|-----------------|--|--|
| Contact Name    |  |  |
| Quantity   Date |  |  |
| E-mail   Phone  |  |  |
| Signature       |  |  |