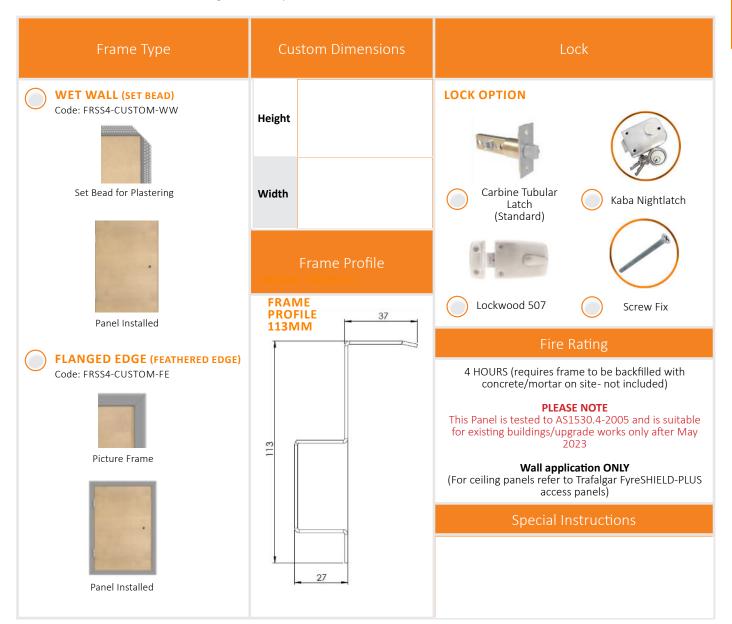

## FIRE RATED SERVICE SHAFTS (4-HOUR) CUSTOM ORDER FORM

Customer to complete for each size panel required. All panels will be manufactured 5mm smaller than the opening size in wall to a tolerance of +/-2mm. It is designed for easy install.



## **CUSTOMER DETAILS**

Please complete this form for each size panel you require and submit for quotation to **sales@tgroup.com.au** 

By accepting this custom product quote, you are agreeing to the manufacture of a custom product which is subject to **Trafalgar's Terms and Conditions.** 

| Company Name    |  |
|-----------------|--|
| Contact Name    |  |
| Quantity   Date |  |
| E-mail   Phone  |  |
| Signature       |  |





## tfire.com.au | 1800 888 714 1

ar Fire reserves the right to change specifications without notice. Please check with your supplier at the time of order. The information contained in this brochure was correct at the time of publication.