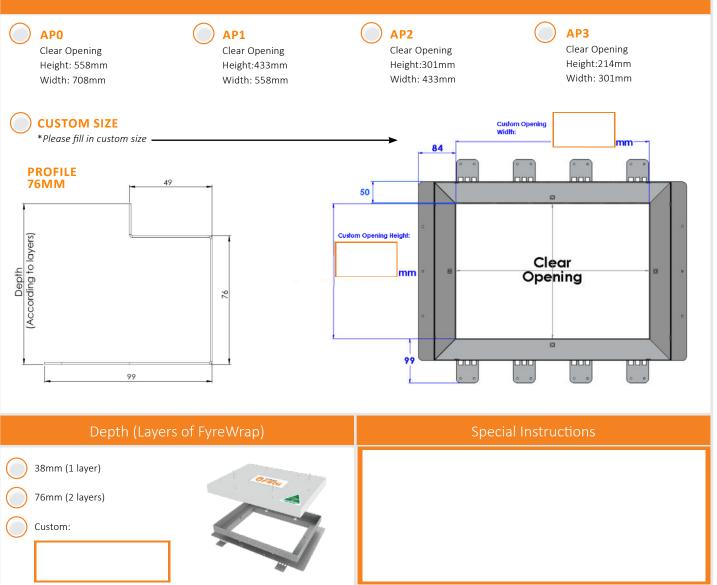

## FyreWRAP ACCESS PANEL CUSTOM ORDER FORM

Choose from the below:

Trafalgar Fire reserves the right to change specifications without notice. Please check with your supplier at the time of order. The information contained in this brochure was correct at the time of publication.