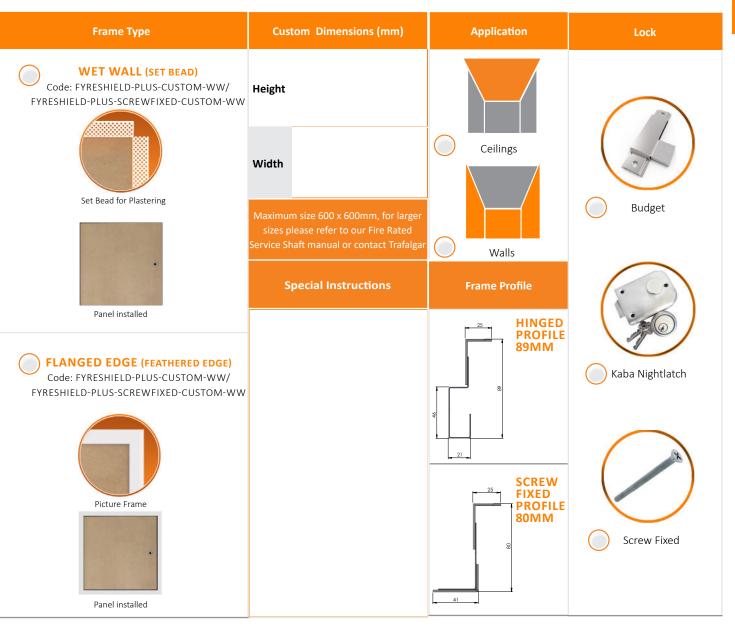

## **CUSTOM ORDER FORM**

Please complete this form for each size panel required. All panels will be manufactured 5mm smaller than the opening size in wall or ceiling to a tolerance of +/-2mm. For Shafts refer to please refer to the <a href="FyreSHIELD Manual">FyreSHIELD Manual</a>