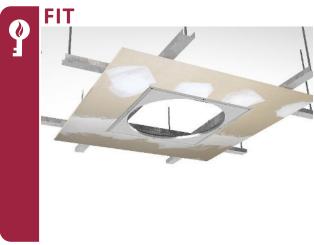

# **PLASTERBOARD**

For a round access panel, please use the cutout sizes shown on page 9 to ensure a neat fit. Set the access panel door level with the ceiling line.

Fix the access panel into framing to ensure a flush fit to the ceiling level (recommended to use ceiling framing on all four sides of the frame).

Fit plaster around the perimeter of the frame, ensuring gaps to the plasterboard manufacturers specifications.

Tape and set the interface between the RPC and ceiling lining, then sand and paint as normal.