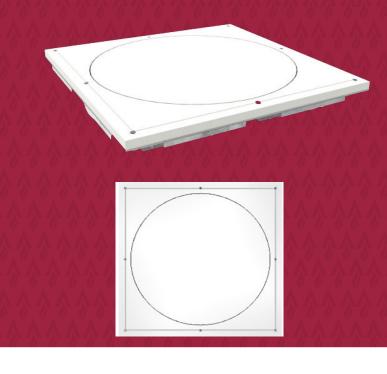

# ROUND ACCESS PANELS

Round access hatches for walls and ceilings are now available with the signature Australian Made Trafalgar quality and customisability. The Round Panel Customwood range from Trafalgar ensures architectural suitability and quality for all shapes and sizes of specification.

# THE ROUND **ACCESS RANGE**