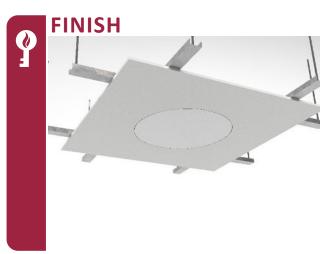

# **PLASTERBOARD**

For a round access panel, please use the cutout sizes shown on page 9 to ensure a neat fit. Set the access panel door level with the ceiling line.

Fix the access panel into framing to ensure a flush fit to the ceiling level (recommended to use ceiling framing on all four sides of the frame).

Fit plaster around the perimeter of the frame, ensuring gaps to the plasterboard manufacturers specifications.

Tape and set the interface between the RPC and ceiling lining, then sand and paint as normal.