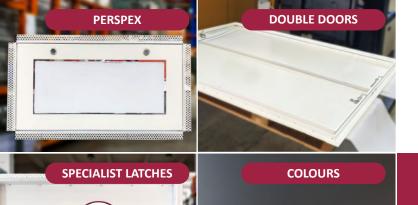

# **Customisation options include:**

- A huge range of sizes including odd shapes and oversized
- **?** Single and double doors
- **?** Flanges, latches, and hinges
- **?** Panel material including stainless steel
- ? Colour options