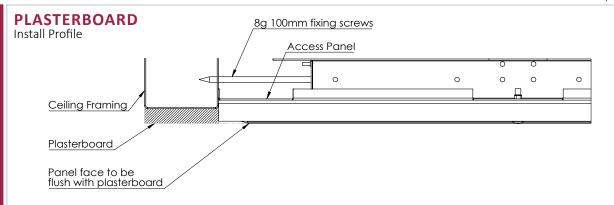

# **PLASTERBOARD**

For a round access panel, please use the cutout sizes shown on page 9 to ensure a neat fit. Set the access panel door level with the ceiling line.

Fix the access panel into framing to ensure a flush fit to the ceiling level (recommended to use ceiling framing on all four sides of the frame).

Fit plaster around the perimeter of the frame, ensuring gaps to the plasterboard manufacturers specifications.

Tape and set the interface between the RPC and ceiling lining, then sand and paint as normal.