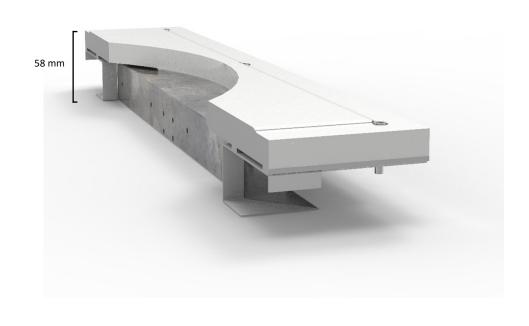

# **SPECIFICATIONS**

| THE TRAFALGAR ACCESS DIFFERENCE |                                                                                                                                                  |          | Others |
|---------------------------------|--------------------------------------------------------------------------------------------------------------------------------------------------|----------|--------|
| Door Panel                      | Primed and sealed 18 mm MDF door panel with all cut edges primed to reduce moisture absorption (FSC, HMR, and E0 materials available on request) | <b>✓</b> | ?      |
| Frame                           | Invisible frame, all panels made to suit plastered-in edges. Also available in HMR (High Moisture Resistant) MDF Frame depth 58mm                | <b>✓</b> | ?      |
| Nominally<br>Sized              | Round panels available with door diameters / specifications to suit your needs. Consult table on page 5 for dimensions                           | <b>√</b> | ?      |
| Locks                           | A range of lock options are available: Invisible Touchlatches Durable Cam locks Secure Keyed locks Screw-fixed                                   | <b>√</b> | ?      |
| Customisation<br>Available      | Fully customizable shapes, profiles, sizes, and features to suit a range of architectural finishes and requirements. HMR MDF also available.     | ✓        | ?      |

| Custom Dimensions                                                                                                                                  | Application             | Lock                  | Click                                                                                                                                                                                                                                                                                                                                                                                                                                                                                                                                                                                                                                                                                                                                                                                                                                                                                                                                                                                                                                                                                                                                                                                                                                                                                                                                                                                                                                                                                                                                                                                                                                                                                                                                                                                                                                                                                                                                                                                                                                                                                                                          |
|----------------------------------------------------------------------------------------------------------------------------------------------------|-------------------------|-----------------------|--------------------------------------------------------------------------------------------------------------------------------------------------------------------------------------------------------------------------------------------------------------------------------------------------------------------------------------------------------------------------------------------------------------------------------------------------------------------------------------------------------------------------------------------------------------------------------------------------------------------------------------------------------------------------------------------------------------------------------------------------------------------------------------------------------------------------------------------------------------------------------------------------------------------------------------------------------------------------------------------------------------------------------------------------------------------------------------------------------------------------------------------------------------------------------------------------------------------------------------------------------------------------------------------------------------------------------------------------------------------------------------------------------------------------------------------------------------------------------------------------------------------------------------------------------------------------------------------------------------------------------------------------------------------------------------------------------------------------------------------------------------------------------------------------------------------------------------------------------------------------------------------------------------------------------------------------------------------------------------------------------------------------------------------------------------------------------------------------------------------------------|
| Custom Diameter  mm  Maximum diameter 800mm  Common Sizes (mm)                                                                                     |                         | Touch Latch           | Contents of Conten |
| 300mm diameter                                                                                                                                     | Ceiling                 | Back Fixing Keyed Cam |                                                                                                                                                                                                                                                                                                                                                                                                                                                                                                                                                                                                                                                                                                                                                                                                                                                                                                                                                                                                                                                                                                                                                                                                                                                                                                                                                                                                                                                                                                                                                                                                                                                                                                                                                                                                                                                                                                                                                                                                                                                                                                                                |
| 450mm diameter 600mm diameter                                                                                                                      |                         | e<br>L                |                                                                                                                                                                                                                                                                                                                                                                                                                                                                                                                                                                                                                                                                                                                                                                                                                                                                                                                                                                                                                                                                                                                                                                                                                                                                                                                                                                                                                                                                                                                                                                                                                                                                                                                                                                                                                                                                                                                                                                                                                                                                                                                                |
| Frame Profile                                                                                                                                      |                         | Screw Fixed           |                                                                                                                                                                                                                                                                                                                                                                                                                                                                                                                                                                                                                                                                                                                                                                                                                                                                                                                                                                                                                                                                                                                                                                                                                                                                                                                                                                                                                                                                                                                                                                                                                                                                                                                                                                                                                                                                                                                                                                                                                                                                                                                                |
| 58 mm                                                                                                                                              | Wall                    | Allen Key<br>Cam Lock |                                                                                                                                                                                                                                                                                                                                                                                                                                                                                                                                                                                                                                                                                                                                                                                                                                                                                                                                                                                                                                                                                                                                                                                                                                                                                                                                                                                                                                                                                                                                                                                                                                                                                                                                                                                                                                                                                                                                                                                                                                                                                                                                |
| Other (min. 58mm) mm                                                                                                                               | Special<br>Instructions |                       |                                                                                                                                                                                                                                                                                                                                                                                                                                                                                                                                                                                                                                                                                                                                                                                                                                                                                                                                                                                                                                                                                                                                                                                                                                                                                                                                                                                                                                                                                                                                                                                                                                                                                                                                                                                                                                                                                                                                                                                                                                                                                                                                |
| CUSTOMER DETAILS                                                                                                                                   | Company Name            |                       |                                                                                                                                                                                                                                                                                                                                                                                                                                                                                                                                                                                                                                                                                                                                                                                                                                                                                                                                                                                                                                                                                                                                                                                                                                                                                                                                                                                                                                                                                                                                                                                                                                                                                                                                                                                                                                                                                                                                                                                                                                                                                                                                |
| Please complete this form for each size panel you require and submit for quotation to <a href="mailto:sales@tgroup.com.au">sales@tgroup.com.au</a> | Contact Name            |                       |                                                                                                                                                                                                                                                                                                                                                                                                                                                                                                                                                                                                                                                                                                                                                                                                                                                                                                                                                                                                                                                                                                                                                                                                                                                                                                                                                                                                                                                                                                                                                                                                                                                                                                                                                                                                                                                                                                                                                                                                                                                                                                                                |
| By accepting this custom product quote,                                                                                                            | Quantity   Date         |                       |                                                                                                                                                                                                                                                                                                                                                                                                                                                                                                                                                                                                                                                                                                                                                                                                                                                                                                                                                                                                                                                                                                                                                                                                                                                                                                                                                                                                                                                                                                                                                                                                                                                                                                                                                                                                                                                                                                                                                                                                                                                                                                                                |
| you are agreeing to the manufacture of a custom product which subject to                                                                           | E-mail   Phone          |                       |                                                                                                                                                                                                                                                                                                                                                                                                                                                                                                                                                                                                                                                                                                                                                                                                                                                                                                                                                                                                                                                                                                                                                                                                                                                                                                                                                                                                                                                                                                                                                                                                                                                                                                                                                                                                                                                                                                                                                                                                                                                                                                                                |
| <u>Trafalgar's Terms and Condition.</u>                                                                                                            | Signature               |                       |                                                                                                                                                                                                                                                                                                                                                                                                                                                                                                                                                                                                                                                                                                                                                                                                                                                                                                                                                                                                                                                                                                                                                                                                                                                                                                                                                                                                                                                                                                                                                                                                                                                                                                                                                                                                                                                                                                                                                                                                                                                                                                                                |