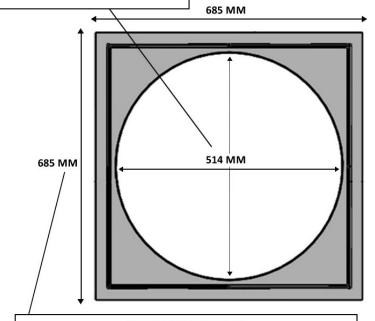

#### **CLEAR OPENING EXAMPLE**

CLEAR OPENING = DIAMETER - 86MM (SQUARE)

#### FOR EXAMPLE (RPC-600):

CLEAR OPENING = 600 - 86 = 514

CLEAR OPENING = 514MM X 514MM

#### **CUT OUT SIZE EXAMPLE**

CUT OUT SIZE = DIAMETER + 85MM (SQUARE)

#### FOR EXAMPLE (RPC-600):

CUT OUT SIZE= 600 + 85 = 685

CUT OUT SIZE = 685 MM X 685 MM

\*NOTE: THIS WILL LEAVE 2.5MM GAP ON EACH SIDE FOR EASY

**FITMENT** 

| Size (Door Diameter) | Cutout Size | Clear Opening |
|----------------------|-------------|---------------|
| 300mm                | 385mm       | 214mm         |
| 450mm                | 535mm       | 364mm         |
| 600mm                | 685mm       | 514mm         |