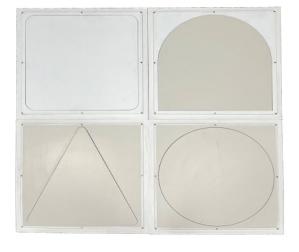

# **Customisation options include:**

- A huge range of sizes including odd shapes and oversized
- **?** Single and double doors
- **?** Flanges, latches, and hinges
- **?** Panel material including stainless steel
- ? Colour options

#### **Q** Are custom shapes, sizes, perforations and alterations possible?

A Absolutely! Manufactured on our precision CNC machinery custom designs to suit any architectural requirement are available.